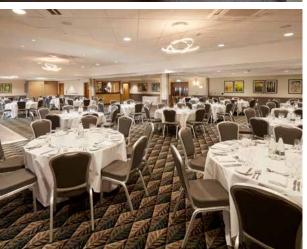

### Flexible options for gatherings

- · Contemporary event space, for up to 350 guests
- · Private events bar and designated events entrance
- · Onsite event planning team
- · All suites have natural daylight and air-conditioning
- · 150 Complimentary car parking spaces
- · Ample space for coaches