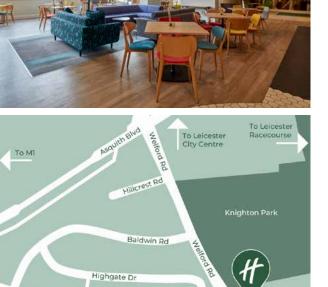

## **FINDING US**

#### Travel by road

Situated just 10 minutes from the M1, junction 21.

#### Travel by rail

Nearest mainline station, Leicester Railway Station, is a 12 minute drive

#### Local attractions

Ideally situated just 5 minutes from Leicester Racecourse and 10 minutes from the heart of Leicester city centre.

**Holiday Inn Leicester - Wigston**